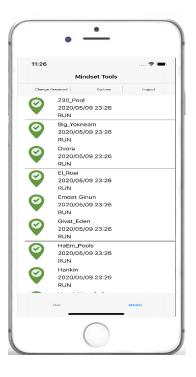

#### **Stations Menu**

The Models page displays the models' status, last update, timestamp and type. It also displays an exclamation mark beside the models which have triggered an alert, colorcoded to the alarm's severity. Clicking a model button will lead the user to the model's dashboard.