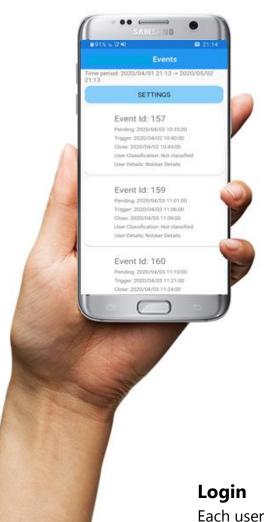

#### **Model Events**

The model's events page shows historical and current events for any selected time window. Events with highest severity will be displayed first. The user is also able to classify events.