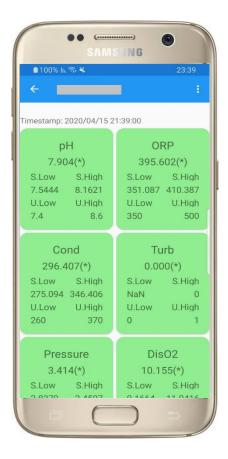

#### **Model Dashboard**

The model dashboard displays the current values of the model's measurements and the model status. It allows the user to navigate to the next or previous model. The dashboard includes 3 additional pages: data, graphs and events.