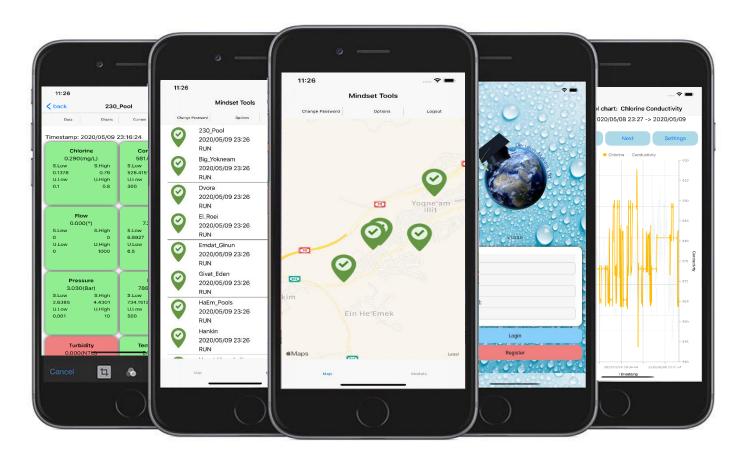

#### Map

The map page displays all the user's active stations. Visual navigation tools help the user focus on specific stations or geographical regions. Information is updated every few minutes.

The top of every page is equipped with a status bar, which displays the number of models currently running and the number of active alerts. By clicking the alerts status bar, an interactive display of all the active alerts will be shown with easy access to each alerted model.

#### **Stations Menu**

The Models page displays the models' status, last update, timestamp and type. It also displays an exclamation mark beside the models which have triggered an alert, colorcoded to the alarm's severity. Clicking a model button will lead the user to the model's dashboard.

#### **Model Dashboard**

The model dashboard displays the current values of the model's measurements and the model status. It allows the user to navigate to the next or previous model. The dashboard includes 3 additional pages: data, graphs and events.

#### **Model Graphs**

The model's graphs show data for a pre-defined time window in a line chart format. The chart can be configured by the user to display any combination of variables for any time window.

## **Model Data**The model's da

The model's data page shows historical details of variables' measurements. The user can choose the time range he wishes to display. The display contains 4 additional buttons, enabling the user to fast forward or go back to either the end and the beginning of the page.

#### **Model Events**

The model's events page shows historical and current events for any selected time window. Events with highest severity will be displayed first. The user is also able to classify events.