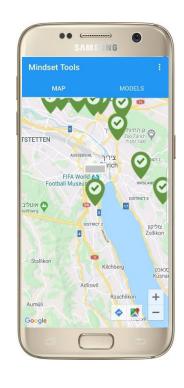

#### Map

The map page displays all the user's active stations. Visual navigation tools help the user focus on specific stations or geographical regions. Information is updated every few minutes.

The top of every page is equipped with a status bar, which displays the number of models currently running and the number of active alerts. By clicking the alerts status bar, an interactive display of all the active alerts will be shown with easy access to each alerted model.