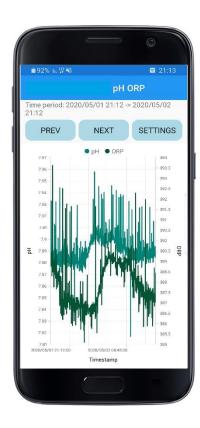

#### **Model Graphs**

The model's graphs show data for a pre-defined time window in a line chart format. The chart can be configured by the user to display any combination of variables for any time window.