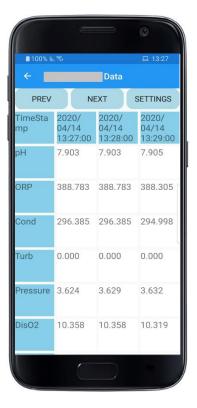

## **Model Data**The model's da

The model's data page shows historical details of variables' measurements. The user can choose the time range he wishes to display. The display contains 4 additional buttons, enabling the user to fast forward or go back to either the end and the beginning of the page.